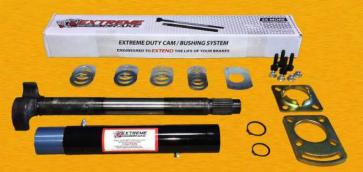

## EXTREME CAM S-Cam / Bushing System

### ENGINEERED TO **EXTEND** THE LIFE OF YOUR BRAKES

D

OVER

# **5X //ORE** BEARING SURFACE\*

## LOWER OPERATING COST LONGER SERVICE LIFE LESS MAINTENANCE

Includes Extreme Brake S-Cam & Universal Mounting Hardware (fits most axles) \*Comparison based on 24" x 1.5" S-Cam. Actual bearing surface will vary by length.